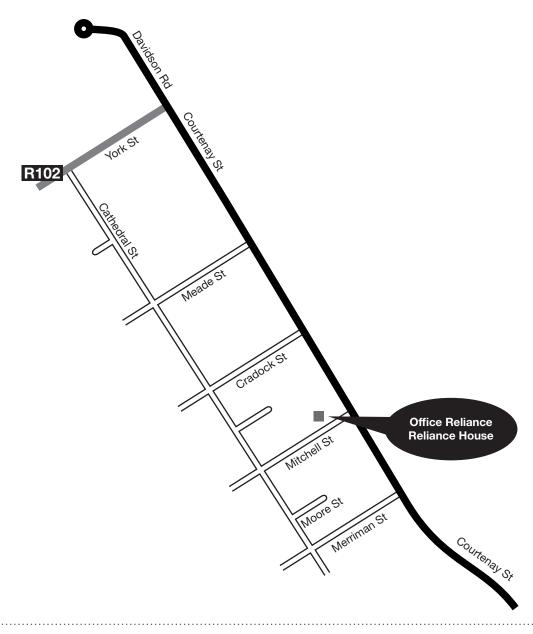

## From the N2

Located at 123 Mitchell Street in the centre of George just off Courtenay street.

When travelling from the N2 (either from Knysna or Cape town end) take the Garden Route Mall turnoff towards George. This is Knysna Road which becomes Courtenay Street once it crosses the railway bridge. When travelling from Oudtshoorn take the main Road into George, and take the left turn when you approach the traffic circle near the George hospital. This road will lead into town and will become Courtenay Street once you cross the traffic circle at the top of York Street.

When travelling down Courtenay Street keep a lookout for Sotheby's on the one side and KFC on the other. Turn at this intersection into Mitchell Street. If you are coming from the N2 turn left into Mitchell street. If you are coming from Oudtshoorn then turn right into Mitchell Street.

Our facility is on the right hand side at 123 Mitchell Street. Ample parking is available in the front and on the side of the premises.

**GPS Coordiantes:** 

**S** -33.9596898, **E** 22.4656272

123 Mitchell Str George Western Cape